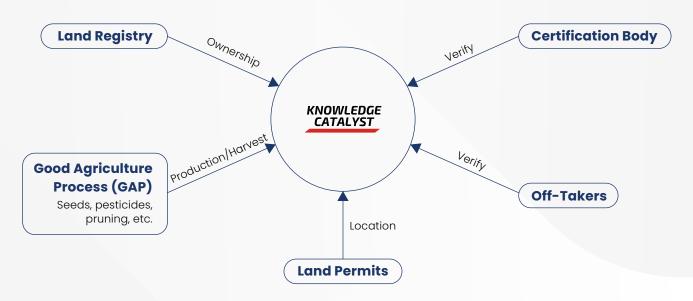

### **Driving Sustainable Practices**

Sustainedge operates at the intersection of various stages of sustainability, facilitating seamless communication and verification among stakeholders:

#### **Land Registry and Ownership**

Sustainedge integrates with land registry systems to ensure transparency and accountability in land ownership, establishing a foundation for sustainable practices.

#### Good Agriculture Practices (GAP)

From seed selection to harvesting techniques, Sustainedge tracks every step of the agricultural process, promoting sustainable practices and minimizing environmental impact.

#### **Off-Takers Verification**

Through the Sustainedge ecosystem, off-takers can verify products' sustainability credentials, promoting transparency and trust throughout the supply chain.

#### **Certification Body Verification**

Sustainedge facilitates the verification process for certification bodies, ensuring compliance with environmental standards and promoting credibility within the industry.

#### **Land Permits and Location**

Sustainedge centralizes information on land permits and geographical data to support informed decision-making regarding land usage and resource management. This includes tracking certifications, permissions, and geographical coordinates associated with sustainable land use activities.